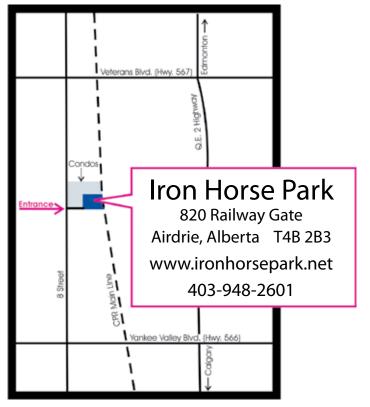

## Public Open Days \*

Every Sunday Victoria Day weekend to Thanksgiving 11 a.m. to 4 p.m.

Special Days Frostbite Run -- Family Day 11 a.m. to 4 p.m. July 1 -- after the Airdrie Parade website or phone line for other special

Check website or phone line for other specials days. \* Subject to weather conditions