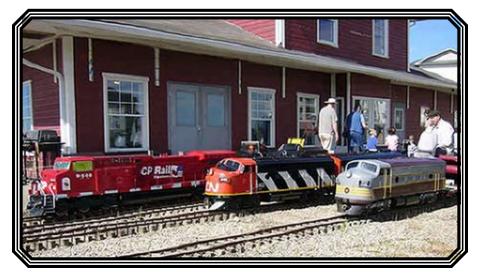

## Public Open Days \*

Every Sunday Victoria Day weekend to Thanksgiving 11 a.m. to 4 p.m.

Special Days Frostbite Run -- Family Day 11 a.m. to 4 p.m. July 1 -- after the Airdrie Parade website or phone line for other special

Check website or phone line for other specials days. \* Subject to weather conditions





## Public Open Days \*

Every Sunday Victoria Day weekend to Thanksgiving 11 a.m. to 4 p.m.

Special Days Frostbite Run -- Family Day 11 a.m. to 4 p.m. July 1 -- after the Airdrie Parade

Check website or phone line for other specials days. \* Subject to weather conditions





- Birthday parties
  - School trips
- Company barbecues







- Birthday parties
  - School trips
- Company barbecues