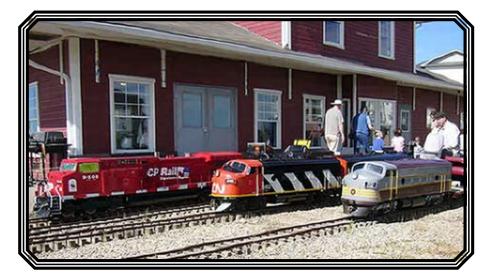

## Public Open Days \*

Every Sunday Victoria Day weekend to Thanksgiving 11 a.m. to 4 p.m.

Special Days Frostbite Run -- Family Day 11 a.m. to 4 p.m. July 1 -- after the Airdrie Parade website or phone line for other special

Check website or phone line for other specials days. \* Subject to weather conditions





## Public Open Days \*

Every Sunday Victoria Day weekend to Thanksgiving 11 a.m. to 4 p.m.

Special Days Frostbite Run -- Family Day 11 a.m. to 4 p.m. July 1 -- after the Airdrie Parade

Check website or phone line for other specials days. \* Subject to weather conditions





- Birthday parties
  - School trips
- Company barbecues







- Birthday parties
  - School trips
- Company barbecues