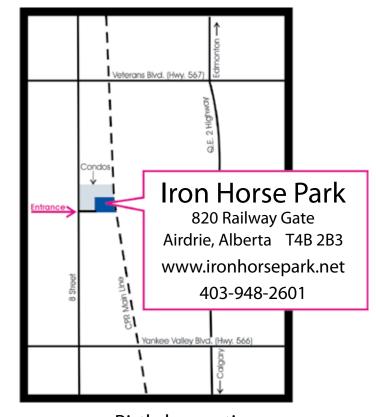

## Public Open Days \*

Every Sunday Victoria Day weekend to Thanksgiving 11 a.m. to 4 p.m.

Special Days Frostbite Run -- Family Day 11 a.m. to 4 p.m. July 1 -- after the Airdrie Parade

Check website or phone line for other specials days. \* Subject to weather conditions